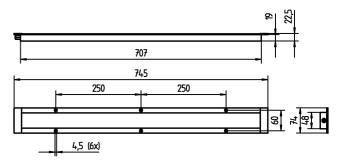

mains lead approx. 3.0 m; with free stranded wires

**design** integrated version

fastening screws

special features integrated version