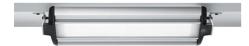

## Workplace-system luminaire TANEO - SARL 24 R

112992000-00559315

ENGINEER OF LIGHT.

fitted with

Energy efficiency category A+ electronic transformer work equipment 100-240 V; 50/60 Hz connected load power consumption approx. 24 W luminous flux approx. 1200 lm approx. 50 lm/W luminous efficacy

light colour neutral white, approx. 5000 K

color rendering index (CRI) > 80 system of protection IP 20 class of protection  $\parallel$ 

mains lead

design

fastening

special features

technology continuously dimmable usage push button

luminaire body sectional aluminium, anodised, aluminium coloured

anodised

polycarbonate, white opal lamp cover weight (net)

approx. 1.4 kg

approx. 5 m; mains plug US~ConnectionStandard

mounted version

screw-down bracket; horizontal fixed connection, Ra (luminaire) ca. 90