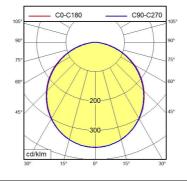

fitted with

Energy efficiency category A+ electronic transformer work equipment 100-240 V; 50/60 Hz connected load power consumption approx. 24 W luminous flux approx. 1200 lm approx. 50 lm/W luminous efficacy

light colour neutral white, approx. 5000 K

color rendering index (CRI) > 80 system of protection IP 20 class of protection  $\parallel$ 

mains lead

design

fastening

special features

technology continuously dimmable usage push button

luminaire body sectional aluminium, anodised, aluminium coloured

anodised

polycarbonate, white opal lamp cover weight (net)

approx. 1.4 kg

approx. 5 m; mains plug US~ConnectionStandard

mounted version

screw-down bracket; horizontal fixed connection, Ra (luminaire) ca. 90

 $\epsilon$ 



CEE 7/XVI

## illuminance

## luminous intensity