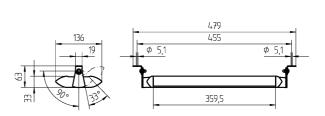

luminaire body sectional aluminium, anodised, aluminium coloured

anodised

polycarbonate, white opal lamp cover weight (net)

approx. 1.4 kg

approx. 5 m; mains plug US~ConnectionStandard

mounted version

screw-down bracket; horizontal fixed connection, Ra (luminaire) ca. 90