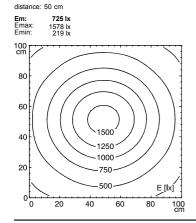

fitted with

Energy efficiency category A+ electronic transformer work equipment 100-240 V; 50/60 Hz connected load power consumption approx. 24 W luminous flux approx. 1200 lm approx. 50 lm/W luminous efficacy

light colour neutral white, approx. 5000 K

color rendering index (CRI) > 80 system of protection IP 20 class of protection  $\parallel$ 

mains lead

design

fastening

special features

technology continuously dimmable usage push button

luminaire body sectional aluminium, anodised, aluminium coloured

anodised

polycarbonate, white opal lamp cover weight (net)

approx. 1.4 kg

approx. 5 m; mains plug US~ConnectionStandard

mounted version

screw-down bracket; horizontal fixed connection, Ra (luminaire) ca. 90

 $\epsilon$ 



CEE 7/XVI

## illuminance

## luminous intensity