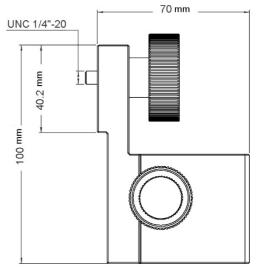

## Specification:

| Load Capacity:                   | 2 Kg    |
|----------------------------------|---------|
| Travel:                          | 35 mm   |
| Coarse travel Per Knob Rotation: | 25.5 mm |
| Fine travel Per Knob Rotation:   | 3.2 mm  |
| Weight of Rack & Pinion unit:    | 0.53 kg |