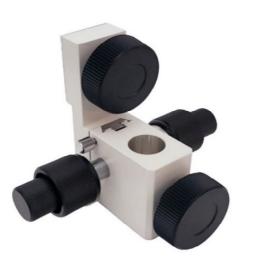

## Rack & Pinion Focusing

for Travel Stands, Course/Fine motion

Industrial-type Rack & Pinion module with Coarse/Fine motion for axial movement of Inspectis digital cameras mounted on XY-travel stands.

For coarse and fine adjustment of Working Distance and/or Focus of Inspectis Digital Microscopes. Especially advantageous when macro lenses +3, +5 or +10 macro lenses are used.

## Specification:

| Load Capacity:                   | 2 Kg    |
|----------------------------------|---------|
| Travel:                          | 35 mm   |
| Coarse travel Per Knob Rotation: | 25.5 mm |
| Fine travel Per Knob Rotation:   | 3.2 mm  |
| Weight of Rack & Pinion unit:    | 0.53 kg |

## Ordering Number/Name

HD-172 Rack-&-Pinion Focusing module for travel stands, Coarse/Fine