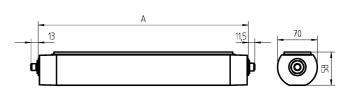

luminaire body aluminium, anodised, aluminium coloured anodised

lamp cover screen, clear weight (net) approx. 2.0 kg mains supply built-in plug Serie 814 mounted version

design fastening L-angle, clamp A=510 mm dimension