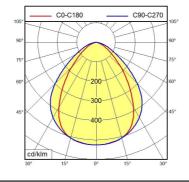

- MQAL 36 ND

113060000-00580609



ENGINEER OF LIGHT.



fitted with LED

Energy efficiency category A+ work equipment electronic ballast

100/120/220-240 V; 50/60 Hz connected load

power consumption approx. 21 W luminous flux approx. 1350 lm approx. 64 lm/W luminous efficacy

light distribution direct

neutral white, approx. 5000 K light colour

color rendering index (CRI) > 80 system of protection IP 67 class of protection technology switchable external usage

luminaire body aluminium, anodised, aluminium coloured anodised

lamp cover screen, clear weight (net) approx. 2.0 kg mains supply built-in plug Serie 814 mounted version

design fastening L-angle, clamp A=510 mm dimension

special features through-wired, Power equipment







Serie 814

## illuminance

## luminous intensity