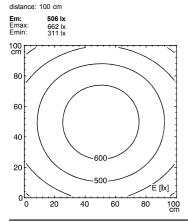

S - MQAL 36 ND

113060000-00580609



ENGINEER OF LIGHT.



fitted with LED

Energy efficiency category A+ work equipment electronic ballast

100/120/220-240 V; 50/60 Hz connected load

power consumption approx. 21 W luminous flux approx. 1350 lm approx. 64 lm/W luminous efficacy

light distribution direct

neutral white, approx. 5000 K light colour

color rendering index (CRI) > 80 system of protection IP 67 class of protection technology switchable external usage

luminaire body aluminium, anodised, aluminium coloured anodised

lamp cover screen, clear weight (net) approx. 2.0 kg mains supply built-in plug Serie 814 mounted version

design fastening L-angle, clamp A=510 mm dimension

special features through-wired, Power equipment







Serie 814

## illuminance

## luminous intensity