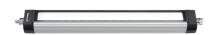

## Surface-mounted luminaire MACH LED PLUS - MQAL 36 ND

113060000-00580609

ENGINEER OF LIGHT.

fitted with LED

Energy efficiency category A+ work equipment electronic ballast

100/120/220-240 V; 50/60 Hz connected load

power consumption approx. 21 W luminous flux approx. 1350 lm approx. 64 lm/W luminous efficacy

light distribution direct

neutral white, approx. 5000 K light colour

color rendering index (CRI) > 80 system of protection IP 67 class of protection technology switchable external usage

luminaire body aluminium, anodised, aluminium coloured anodised

lamp cover screen, clear weight (net) approx. 2.0 kg mains supply built-in plug Serie 814 mounted version

design fastening L-angle, clamp A=510 mm dimension

special features through-wired, Power equipment

Serie 814