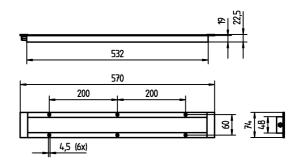

## Integrated machine luminaire MACH LED PRO - MUEL 3 S

112571010-00085227



ENGINEER OF LIGHT.

Energy efficiency category A+



fitted with LED

work equipment without connected load 24 V; DC power consumption approx. 18 W approx. 1230 lm luminous efficacy approx. 68 lm/W

light distribution direct

**light colour** neutral white, approx. 5000 K

color rendering index (CRI) > 80
system of protection IP 67
class of protection III
technology switchable
usage external

luminaire bodyaluminium, anodised,lamp coverscreen, clearweight (net)approx. 0.9 kg

mains lead approx. 3.0 m; with free stranded wires

**design** integrated version

fastening screws

special features beam angle 30°, integrated version





## illuminance



## luminous intensity