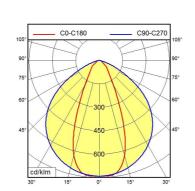

## Integrated machine luminaire MACH LED PRO - MUEL 3 S

112571010-00085227



ENGINEER OF LIGHT.

Energy efficiency category A+



fitted with LED

work equipment without connected load 24 V; DC power consumption approx. 18 W approx. 1230 lm luminous efficacy approx. 68 lm/W

light distribution direct

**light colour** neutral white, approx. 5000 K

color rendering index (CRI) > 80
system of protection IP 67
class of protection III
technology switchable
usage external

luminaire bodyaluminium, anodised,lamp coverscreen, clearweight (net)approx. 0.9 kg

mains lead approx. 3.0 m; with free stranded wires

**design** integrated version

fastening screws

special features beam angle 30°, integrated version





## illuminance



## luminous intensity