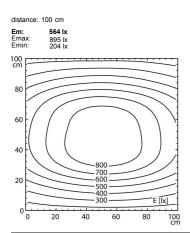

## Integrated machine luminaire MACH LED PRO - MUEL 3 S

112571010-00085227



ENGINEER OF LIGHT.

Energy efficiency category A+



fitted with LED

work equipment without connected load 24 V; DC power consumption approx. 18 W approx. 1230 lm luminous efficacy approx. 68 lm/W

light distribution direct

**light colour** neutral white, approx. 5000 K

color rendering index (CRI) > 80
system of protection IP 67
class of protection III
technology switchable
usage external

luminaire bodyaluminium, anodised,lamp coverscreen, clearweight (net)approx. 0.9 kg

mains lead approx. 3.0 m; with free stranded wires

**design** integrated version

fastening screws

special features beam angle 30°, integrated version





## illuminance



## luminous intensity