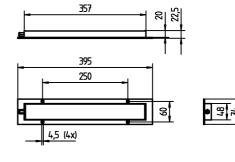

mains lead approx. 3.0 m; with free stranded wires

LED

design mounted version screws

fastening

special features beam angle 30°, mounted version