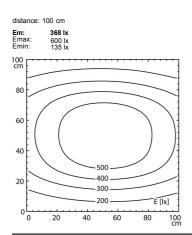

## Surface-mounted luminaire MACH LED PRO - MUAL 2 S

112571024-00082456



ENGINEER OF LIGHT.

Energy efficiency category A+



fitted with

work equipment without 24 V; DC connected load power consumption approx. 12 W approx. 820 lm luminous flux luminous efficacy approx. 68 lm/W light distribution direct

light colour neutral white, approx. 5000 K

color rendering index (CRI) > 80 system of protection IP 67 class of protection Ш technology switchable usage external

luminaire body aluminium, anodised, lamp cover screen, clear weight (net) approx. 0.7 kg

mains lead approx. 3.0 m; with free stranded wires

LED

design mounted version screws

fastening

special features beam angle 30°, mounted version





## illuminance



## luminous intensity