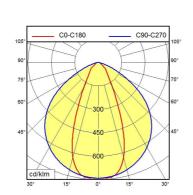

## Surface-mounted luminaire MACH LED PRO - MUAL 2 S

112571024-00082456



ENGINEER OF LIGHT.

Energy efficiency category A+



fitted with

work equipment without 24 V; DC connected load power consumption approx. 12 W approx. 820 lm luminous flux luminous efficacy approx. 68 lm/W light distribution direct

light colour neutral white, approx. 5000 K

color rendering index (CRI) > 80 system of protection IP 67 class of protection Ш technology switchable usage external

luminaire body aluminium, anodised, lamp cover screen, clear weight (net) approx. 0.7 kg

mains lead approx. 3.0 m; with free stranded wires

LED

design mounted version screws

fastening

special features beam angle 30°, mounted version





## illuminance



## luminous intensity