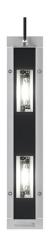

## Surface-mounted luminaire MACH LED PRO - MUAL 2 S

112571024-00082456

ENGINEER OF LIGHT.

Energy efficiency category A+

fitted with

work equipment without 24 V; DC connected load power consumption approx. 12 W approx. 820 lm luminous flux luminous efficacy approx. 68 lm/W light distribution direct

light colour neutral white, approx. 5000 K

color rendering index (CRI) > 80 system of protection IP 67 class of protection Ш technology switchable usage external

luminaire body aluminium, anodised, lamp cover screen, clear weight (net) approx. 0.7 kg

mains lead approx. 3.0 m; with free stranded wires

LED

design mounted version screws

fastening

special features beam angle 30°, mounted version