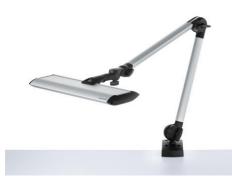

## Arm-mounted luminaire TANEO - STZL 24 R

#### LED

Energy efficiency category A+ electronic transformer 100-240 V; 50/60 Hz approx. 24 W approx. 1200 lm neutral white, approx. 5000 K > 80 IP 20 Ш multi-function switch sectional aluminium, anodised, aluminium coloured anodised polycarbonate, white opal tubular aluminium section, anodized, aluminium coloured anodised spring approx. 1.9 kg approx. 3,7 m; mains plug US~ConnectionStandard screw-down flange, table clamp (accessory), wall bracket (accessory) short arm, Ra (luminaire) ca. 90