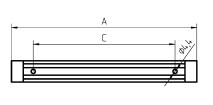

Acrylic satine approx. 0.2 kg

approx. 3.0 m; with free stranded wires

screws

A=196mm, C=150mm

direction of beam +/- 45° adjustable