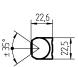

Acrylic satine approx. 0.2 kg

approx. 3.0 m; with free stranded wires

screws

A=196mm, C=150mm

direction of beam +/- 45° adjustable