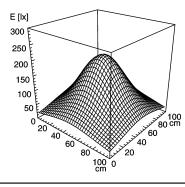

## Surface-mounted luminaire SLIM LED - LIQ 6

112544005-00011100



ENGINEER OF LIGHT.



fitted with

work equipment connected load power consumption system of protection class of protection

usage

luminaire body lamp cover

weight (net) mains lead fastening

dimension special features

6 x Light-emitting diode light colour daylight white

without 22-29 V; DC approx. 3.5 W IP 67

III external

aluminium/plastic, anodised, aluminium coloured anodised

Acrylic satine approx. 0.2 kg

approx. 3.0 m; with free stranded wires

screws

A=196mm, C=150mm

direction of beam +/- 45° adjustable





## illuminance

Comment: d=50cm