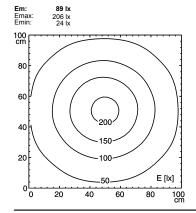

## Surface-mounted luminaire SLIM LED - LIQ 6

112544005-00011100



ENGINEER OF LIGHT.



fitted with

work equipment connected load power consumption system of protection class of protection

usage

luminaire body lamp cover

weight (net) mains lead fastening

dimension special features

6 x Light-emitting diode light colour daylight white

without 22-29 V; DC approx. 3.5 W IP 67

III external

aluminium/plastic, anodised, aluminium coloured anodised

Acrylic satine approx. 0.2 kg

approx. 3.0 m; with free stranded wires

screws

A=196mm, C=150mm

direction of beam +/- 45° adjustable





## illuminance

Comment: d=50cm