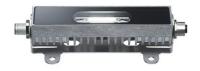

## Surface-mounted luminaire ONE LED - MVAL 1 SD

fitted with

fastening special features Waldmann W

ENGINEER OF LIGHT.

LED Energy efficiency category A+ without 20-28V; DC approx. 6 W approx. 400 lm approx. 67 lm/W direct neutral white, approx. 5000 K > 80 prismatic screen . IP 67 Ш external aluminium, untreated, aluminium glass screen approx. 0.2 kg built-in plug RSFM 4/0.5M screws through-wired, luminaire head can be turned in an angle of ±90°