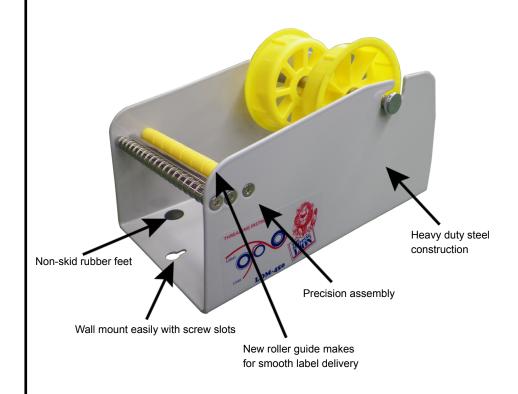

- Easy to use quick to load and thread, just pull on liner & label is ready to apply.
- Convenient ready for wall-mount or use on counter.
- Pre-drilled holes for wall mount.
- Versatile use any size or shape label square corner or die cut.
- Holds rolls up to 7" in diameter.
- Dispenser for use with Label rolls 3" core diameter
- Durable heavy duty all metal construction.